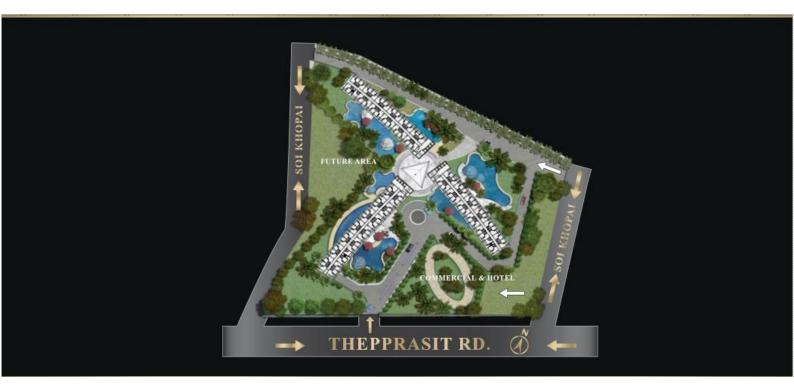

| LOCATION:         | Central Pattaya. 3 minutes from Sukhumvit, 5 minutes<br>from Central Festival                                                                                                                                           |                                                                                                                                                                                                                                                                                                                                                                                                          |
|-------------------|-------------------------------------------------------------------------------------------------------------------------------------------------------------------------------------------------------------------------|----------------------------------------------------------------------------------------------------------------------------------------------------------------------------------------------------------------------------------------------------------------------------------------------------------------------------------------------------------------------------------------------------------|
| LAND AREA:        | 14.5 Rai or 23,200 Sq.m.                                                                                                                                                                                                |                                                                                                                                                                                                                                                                                                                                                                                                          |
| STRUCTURE:        | <ul> <li>3 High-Rise Buildings*, 51 stories and 4 elevators each</li> <li>- Victoria Tower</li> <li>- Geneva Tower</li> <li>- Elya Tower</li> <li>* Each building will have private facilities and amenities</li> </ul> |                                                                                                                                                                                                                                                                                                                                                                                                          |
| UNIT TYPES:       | Studio<br>One Bedroom<br>Two Bedroom                                                                                                                                                                                    |                                                                                                                                                                                                                                                                                                                                                                                                          |
| <b>AMENITIES:</b> | 9 Sky Garden I<br>Ground Floor<br>4 <sup>th</sup> Floor<br>27 <sup>th</sup> Floor<br>51 <sup>st</sup> Floor                                                                                                             | <ul> <li>ared parking, CCTV throughout</li> <li>Balconies per Tower</li> <li>Garden, Swimming Pools, Waterpark, Kids Club<br/>and Playground</li> <li>Steam, Sauna, Fitness Rooms and a Cafe</li> <li>Infinity Edge Swimming Pool, Cafe and Deck</li> <li>Sky Restaurant/Bar and Lounge</li> <li>Luxury Hotel, Shopping Mall, Café, Massage</li> <li>Parlor, Convenience Store and Laundromat</li> </ul> |