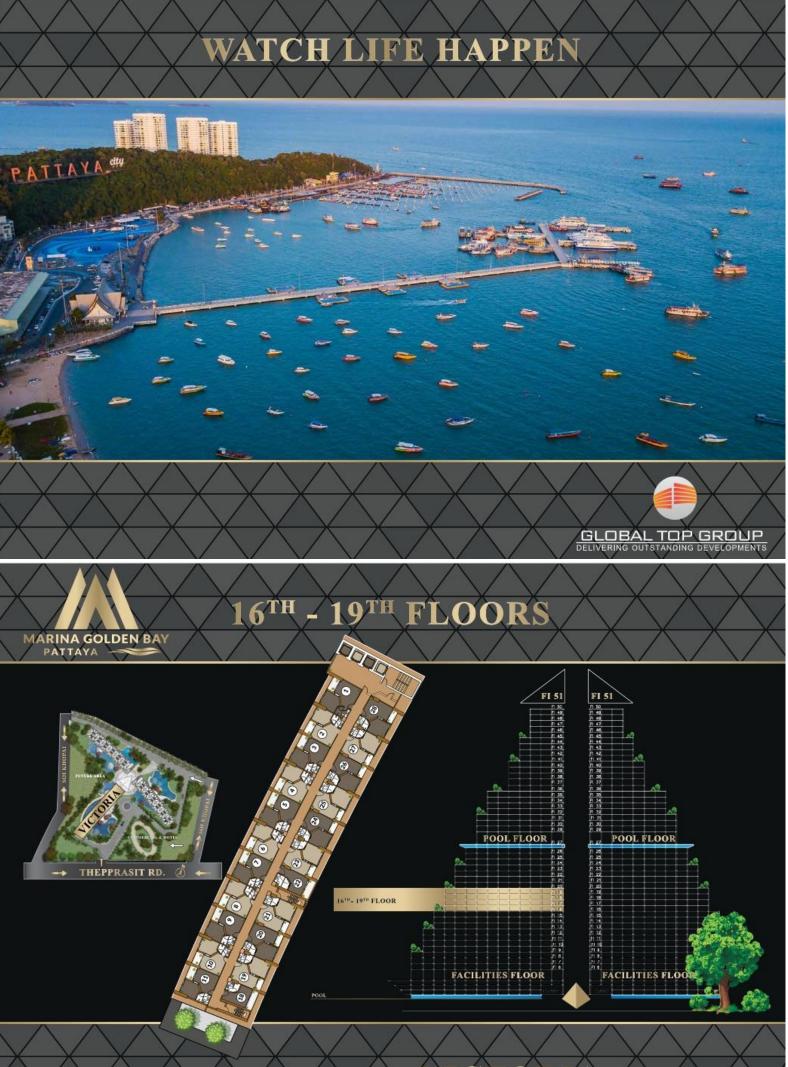

| LOCATION:         | Central Pattaya. 3 minutes from Sukhumvit, 5 minutes<br>from Central Festival                                                                                                                                           |                                                                                                                                                                                                                                                                                                                                                                                                          |
|-------------------|-------------------------------------------------------------------------------------------------------------------------------------------------------------------------------------------------------------------------|----------------------------------------------------------------------------------------------------------------------------------------------------------------------------------------------------------------------------------------------------------------------------------------------------------------------------------------------------------------------------------------------------------|
| LAND AREA:        | 14.5 Rai or 23,200 Sq.m.                                                                                                                                                                                                |                                                                                                                                                                                                                                                                                                                                                                                                          |
| STRUCTURE:        | <ul> <li>3 High-Rise Buildings*, 51 stories and 4 elevators each</li> <li>- Victoria Tower</li> <li>- Geneva Tower</li> <li>- Elya Tower</li> <li>* Each building will have private facilities and amenities</li> </ul> |                                                                                                                                                                                                                                                                                                                                                                                                          |
| UNIT TYPES:       | Studio<br>One Bedroom<br>Two Bedroom                                                                                                                                                                                    |                                                                                                                                                                                                                                                                                                                                                                                                          |
| <b>AMENITIES:</b> | 9 Sky Garden I<br>Ground Floor<br>4 <sup>th</sup> Floor<br>27 <sup>th</sup> Floor<br>51 <sup>st</sup> Floor                                                                                                             | <ul> <li>ared parking, CCTV throughout</li> <li>Balconies per Tower</li> <li>Garden, Swimming Pools, Waterpark, Kids Club<br/>and Playground</li> <li>Steam, Sauna, Fitness Rooms and a Cafe</li> <li>Infinity Edge Swimming Pool, Cafe and Deck</li> <li>Sky Restaurant/Bar and Lounge</li> <li>Luxury Hotel, Shopping Mall, Café, Massage</li> <li>Parlor, Convenience Store and Laundromat</li> </ul> |