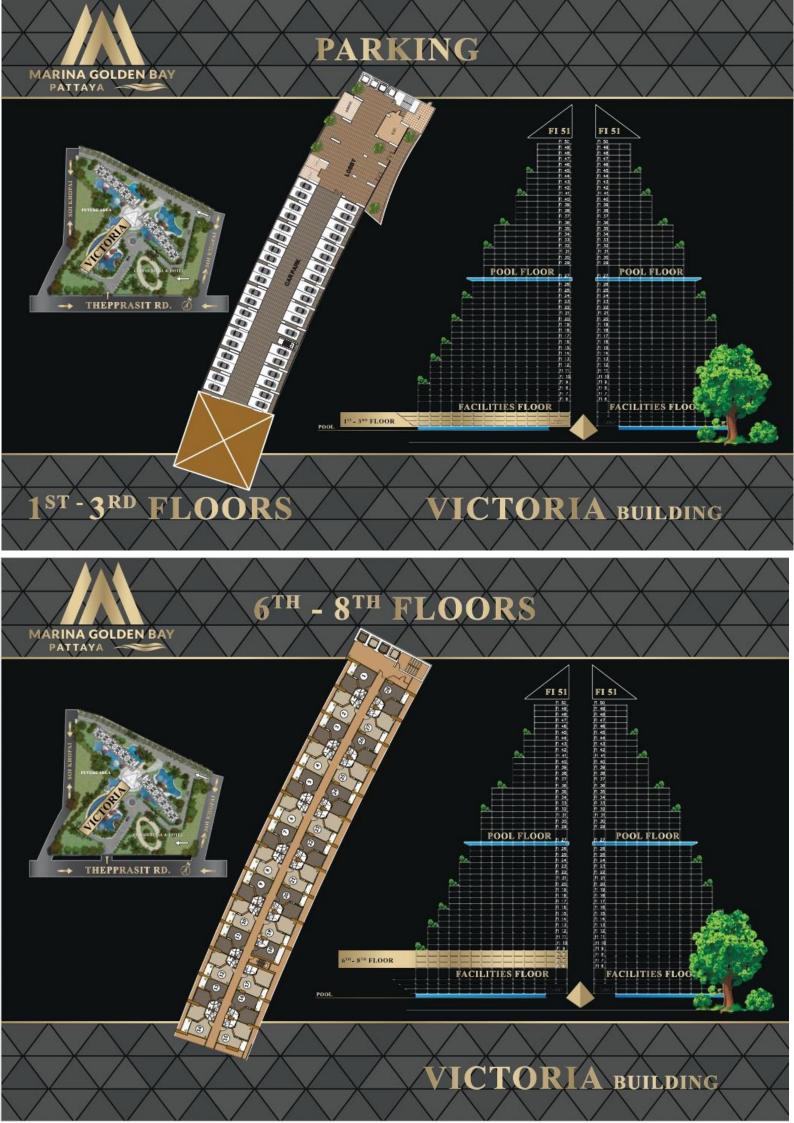

| LOCATION:         | Central Pattaya. 3 minutes from Sukhumvit, 5 minutes<br>from Central Festival                                                                                                                                           |                                                                                                                                                                                                                                                                                                                                                                                                          |
|-------------------|-------------------------------------------------------------------------------------------------------------------------------------------------------------------------------------------------------------------------|----------------------------------------------------------------------------------------------------------------------------------------------------------------------------------------------------------------------------------------------------------------------------------------------------------------------------------------------------------------------------------------------------------|
| LAND AREA:        | 14.5 Rai or 23,200 Sq.m.                                                                                                                                                                                                |                                                                                                                                                                                                                                                                                                                                                                                                          |
| STRUCTURE:        | <ul> <li>3 High-Rise Buildings*, 51 stories and 4 elevators each</li> <li>- Victoria Tower</li> <li>- Geneva Tower</li> <li>- Elya Tower</li> <li>* Each building will have private facilities and amenities</li> </ul> |                                                                                                                                                                                                                                                                                                                                                                                                          |
| UNIT TYPES:       | Studio<br>One Bedroom<br>Two Bedroom                                                                                                                                                                                    |                                                                                                                                                                                                                                                                                                                                                                                                          |
| <b>AMENITIES:</b> | 9 Sky Garden I<br>Ground Floor<br>4 <sup>th</sup> Floor<br>27 <sup>th</sup> Floor<br>51 <sup>st</sup> Floor                                                                                                             | <ul> <li>ared parking, CCTV throughout</li> <li>Balconies per Tower</li> <li>Garden, Swimming Pools, Waterpark, Kids Club<br/>and Playground</li> <li>Steam, Sauna, Fitness Rooms and a Cafe</li> <li>Infinity Edge Swimming Pool, Cafe and Deck</li> <li>Sky Restaurant/Bar and Lounge</li> <li>Luxury Hotel, Shopping Mall, Café, Massage</li> <li>Parlor, Convenience Store and Laundromat</li> </ul> |