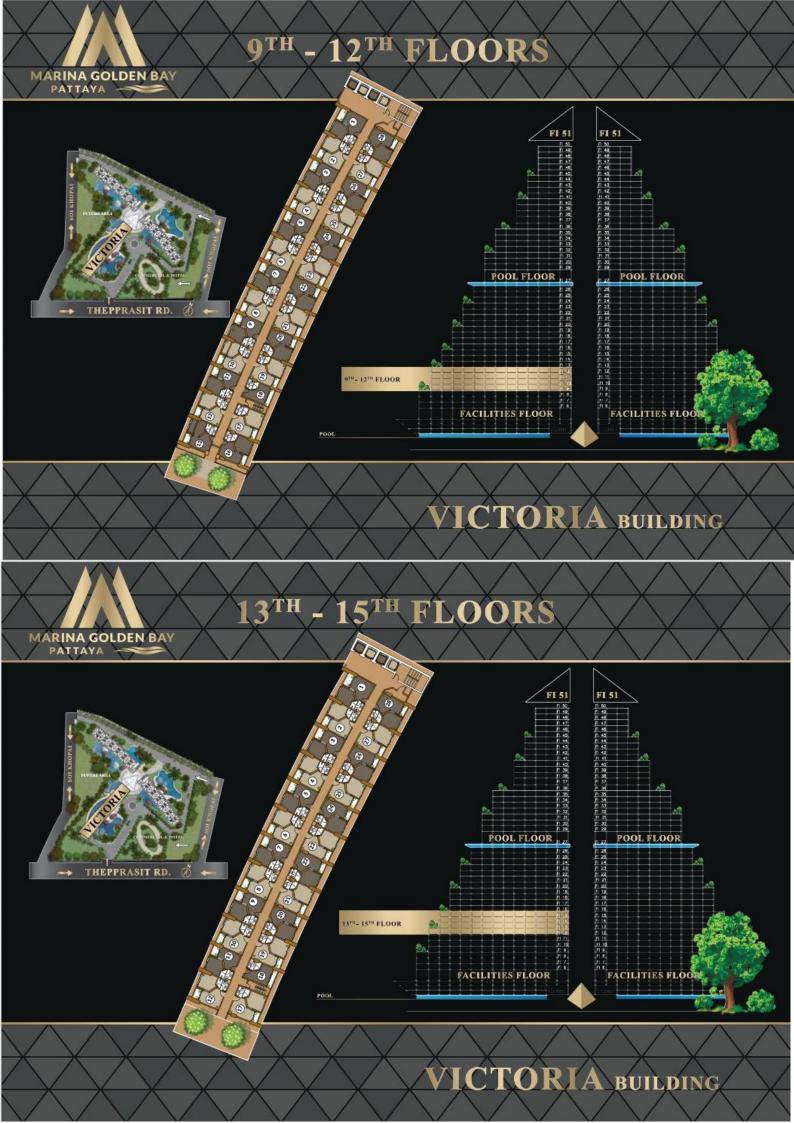

| LOCATION:         | Central Pattaya. 3 minutes from Sukhumvit, 5 minutes<br>from Central Festival                                                                                                                                           |                                                                                                                                                                                                                                                                                                                                                                                                          |
|-------------------|-------------------------------------------------------------------------------------------------------------------------------------------------------------------------------------------------------------------------|----------------------------------------------------------------------------------------------------------------------------------------------------------------------------------------------------------------------------------------------------------------------------------------------------------------------------------------------------------------------------------------------------------|
| LAND AREA:        | 14.5 Rai or 23,200 Sq.m.                                                                                                                                                                                                |                                                                                                                                                                                                                                                                                                                                                                                                          |
| STRUCTURE:        | <ul> <li>3 High-Rise Buildings*, 51 stories and 4 elevators each</li> <li>- Victoria Tower</li> <li>- Geneva Tower</li> <li>- Elya Tower</li> <li>* Each building will have private facilities and amenities</li> </ul> |                                                                                                                                                                                                                                                                                                                                                                                                          |
| UNIT TYPES:       | Studio<br>One Bedroom<br>Two Bedroom                                                                                                                                                                                    |                                                                                                                                                                                                                                                                                                                                                                                                          |
| <b>AMENITIES:</b> | 9 Sky Garden I<br>Ground Floor<br>4 <sup>th</sup> Floor<br>27 <sup>th</sup> Floor<br>51 <sup>st</sup> Floor                                                                                                             | <ul> <li>ared parking, CCTV throughout</li> <li>Balconies per Tower</li> <li>Garden, Swimming Pools, Waterpark, Kids Club<br/>and Playground</li> <li>Steam, Sauna, Fitness Rooms and a Cafe</li> <li>Infinity Edge Swimming Pool, Cafe and Deck</li> <li>Sky Restaurant/Bar and Lounge</li> <li>Luxury Hotel, Shopping Mall, Café, Massage</li> <li>Parlor, Convenience Store and Laundromat</li> </ul> |