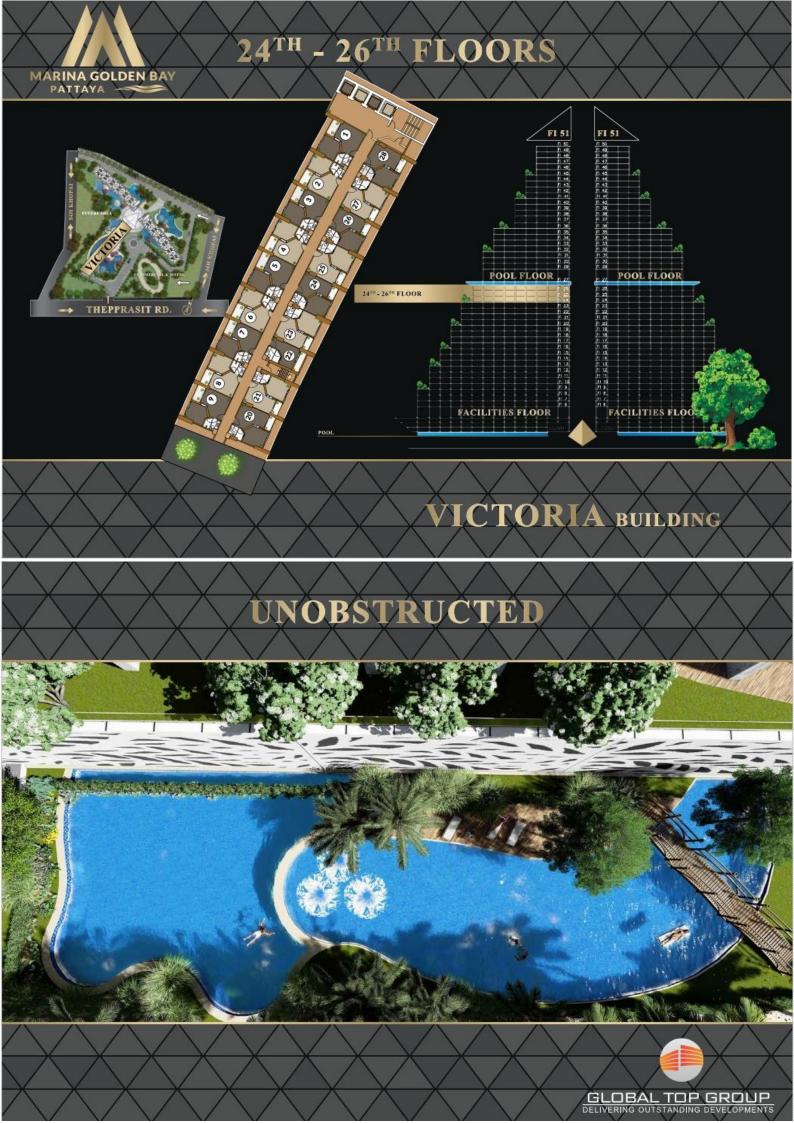

### MARINA GOLDEN BAY PATTAYA SHOWROOM

CAPRI SUITE STUDIO 20 SQM.

VENICE SUITE 1 BEDROOM 29 SQM.

VARNA SUITE 1 BEDROOM CORNER 36 SQM.

MARBEL SUITE 2 BEDROOM 57 SQM.

VICTORIA BUILDING