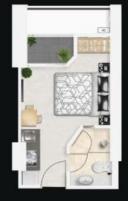

### MARINA GOLDEN BAY PATTAYA SHOWROOM

CAPRI SUITE STUDIO 20 SQM.

VENICE SUITE 1 BEDROOM 29 SQM.

VARNA SUITE 1 BEDROOM CORNER 36 SQM.

MARBEL SUITE 2 BEDROOM 57 SQM.

VICTORIA BUILDING