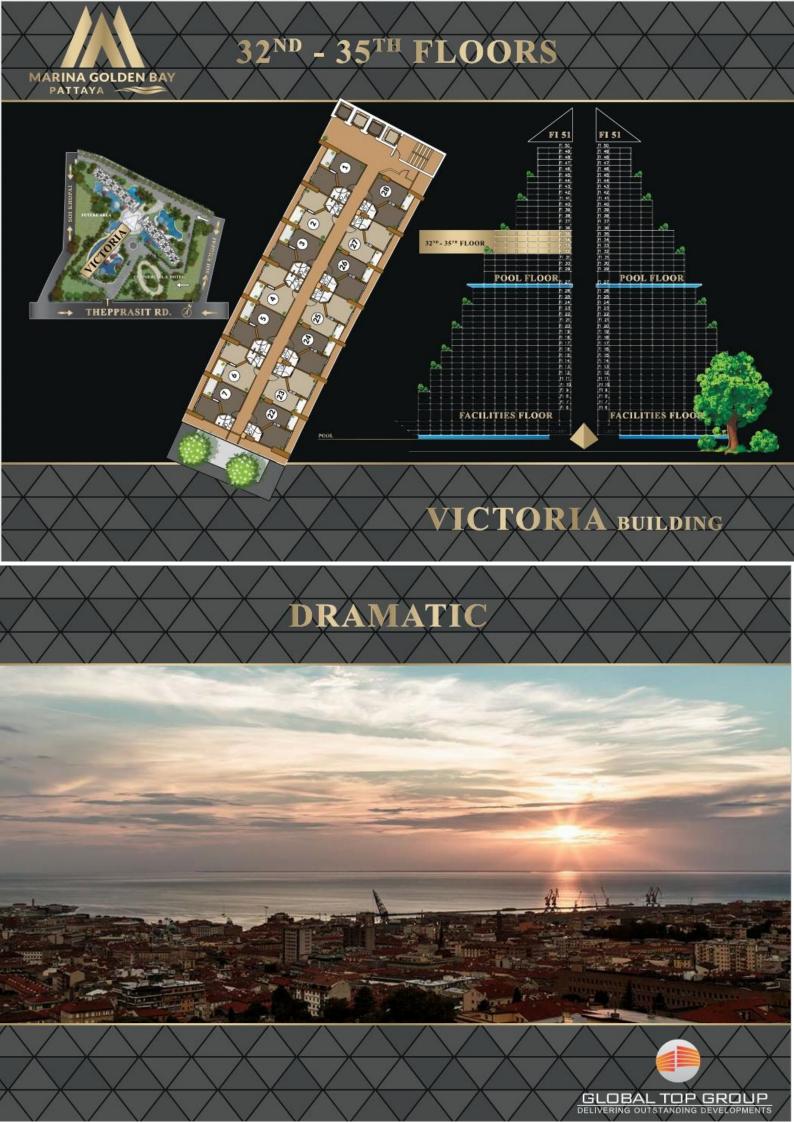

| LOCATION:         | Central Pattaya. 3 minutes from Sukhumvit, 5 minutes<br>from Central Festival                                                                                                                                           |                                                                                                                                                                                                                                                                                                                                                                                                          |
|-------------------|-------------------------------------------------------------------------------------------------------------------------------------------------------------------------------------------------------------------------|----------------------------------------------------------------------------------------------------------------------------------------------------------------------------------------------------------------------------------------------------------------------------------------------------------------------------------------------------------------------------------------------------------|
| LAND AREA:        | 14.5 Rai or 23,200 Sq.m.                                                                                                                                                                                                |                                                                                                                                                                                                                                                                                                                                                                                                          |
| STRUCTURE:        | <ul> <li>3 High-Rise Buildings*, 51 stories and 4 elevators each</li> <li>- Victoria Tower</li> <li>- Geneva Tower</li> <li>- Elya Tower</li> <li>* Each building will have private facilities and amenities</li> </ul> |                                                                                                                                                                                                                                                                                                                                                                                                          |
| UNIT TYPES:       | Studio<br>One Bedroom<br>Two Bedroom                                                                                                                                                                                    |                                                                                                                                                                                                                                                                                                                                                                                                          |
| <b>AMENITIES:</b> | 9 Sky Garden I<br>Ground Floor<br>4 <sup>th</sup> Floor<br>27 <sup>th</sup> Floor<br>51 <sup>st</sup> Floor                                                                                                             | <ul> <li>ared parking, CCTV throughout</li> <li>Balconies per Tower</li> <li>Garden, Swimming Pools, Waterpark, Kids Club<br/>and Playground</li> <li>Steam, Sauna, Fitness Rooms and a Cafe</li> <li>Infinity Edge Swimming Pool, Cafe and Deck</li> <li>Sky Restaurant/Bar and Lounge</li> <li>Luxury Hotel, Shopping Mall, Café, Massage</li> <li>Parlor, Convenience Store and Laundromat</li> </ul> |

### MARINA GOLDEN BAY PATTAYA SHOWROOM

CAPRI SUITE STUDIO 20 SQM.

VENICE SUITE 1 BEDROOM 29 SQM.

VARNA SUITE 1 BEDROOM CORNER 36 SQM.

MARBEL SUITE 2 BEDROOM 57 SQM.

VICTORIA BUILDING