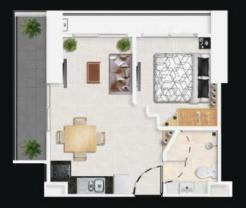

### MARINA GOLDEN BAY PATTAYA SHOWROOM

CAPRI SUITE STUDIO 20 SQM.

VENICE SUITE 1 BEDROOM 29 SQM.

VARNA SUITE 1 BEDROOM CORNER 36 SQM.

MARBEL SUITE 2 BEDROOM 57 SQM.

VICTORIA BUILDING