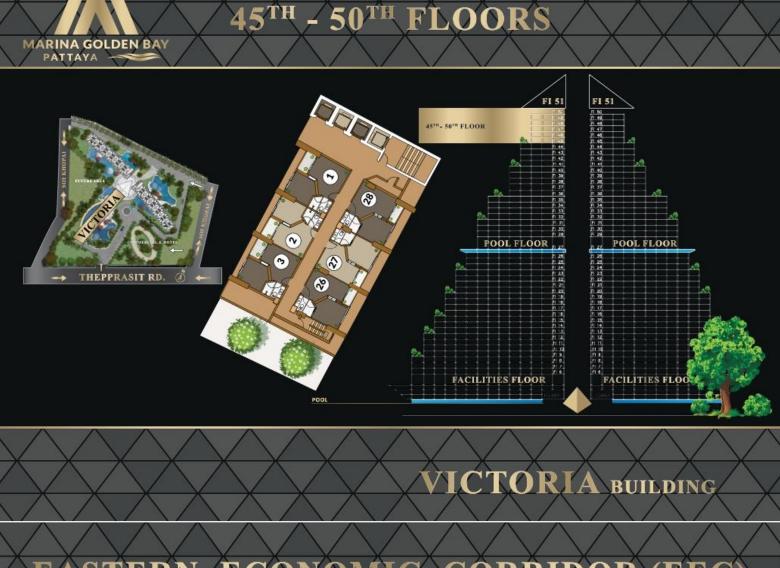

| LOCATION:         | Central Pattaya. 3 minutes from Sukhumvit, 5 minutes<br>from Central Festival                                                                                                                                           |                                                                                                                                                                                                                                                                                                                                                                                                          |
|-------------------|-------------------------------------------------------------------------------------------------------------------------------------------------------------------------------------------------------------------------|----------------------------------------------------------------------------------------------------------------------------------------------------------------------------------------------------------------------------------------------------------------------------------------------------------------------------------------------------------------------------------------------------------|
| LAND AREA:        | 14.5 Rai or 23,200 Sq.m.                                                                                                                                                                                                |                                                                                                                                                                                                                                                                                                                                                                                                          |
| STRUCTURE:        | <ul> <li>3 High-Rise Buildings*, 51 stories and 4 elevators each</li> <li>- Victoria Tower</li> <li>- Geneva Tower</li> <li>- Elya Tower</li> <li>* Each building will have private facilities and amenities</li> </ul> |                                                                                                                                                                                                                                                                                                                                                                                                          |
| UNIT TYPES:       | Studio<br>One Bedroom<br>Two Bedroom                                                                                                                                                                                    |                                                                                                                                                                                                                                                                                                                                                                                                          |
| <b>AMENITIES:</b> | 9 Sky Garden I<br>Ground Floor<br>4 <sup>th</sup> Floor<br>27 <sup>th</sup> Floor<br>51 <sup>st</sup> Floor                                                                                                             | <ul> <li>ared parking, CCTV throughout</li> <li>Balconies per Tower</li> <li>Garden, Swimming Pools, Waterpark, Kids Club<br/>and Playground</li> <li>Steam, Sauna, Fitness Rooms and a Cafe</li> <li>Infinity Edge Swimming Pool, Cafe and Deck</li> <li>Sky Restaurant/Bar and Lounge</li> <li>Luxury Hotel, Shopping Mall, Café, Massage</li> <li>Parlor, Convenience Store and Laundromat</li> </ul> |

### MARINA GOLDEN BAY PATTAYA SHOWROOM

CAPRI SUITE STUDIO 20 SQM.

VENICE SUITE 1 BEDROOM 29 SQM.

VARNA SUITE 1 BEDROOM CORNER 36 SQM.

MARBEL SUITE 2 BEDROOM 57 SQM.

VICTORIA BUILDING

# EASTERN/ECONOMIC CORRIDOR (EEC

MARINA GOLDEN BAY