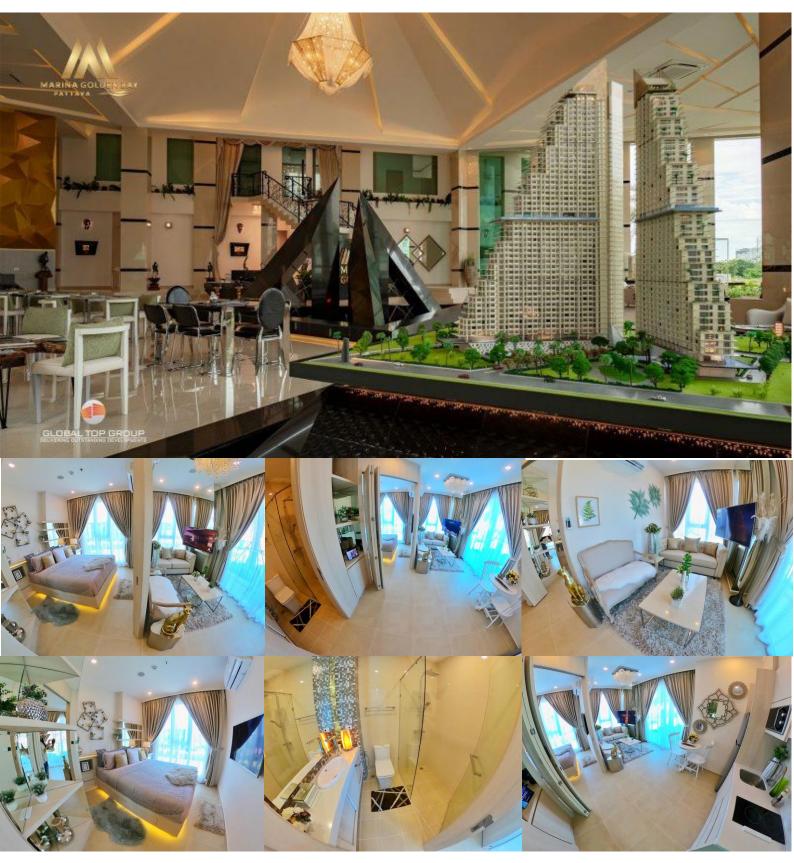

### MARINA GOLDEN BAY PATTAYA SHOWROOM

CAPRI SUITE STUDIO 20 SQM.

VENICE SUITE 1 BEDROOM 29 SQM.

VARNA SUITE 1 BEDROOM CORNER 36 SQM.

MARBEL SUITE 2 BEDROOM 57 SQM.

VICTORIA BUILDING