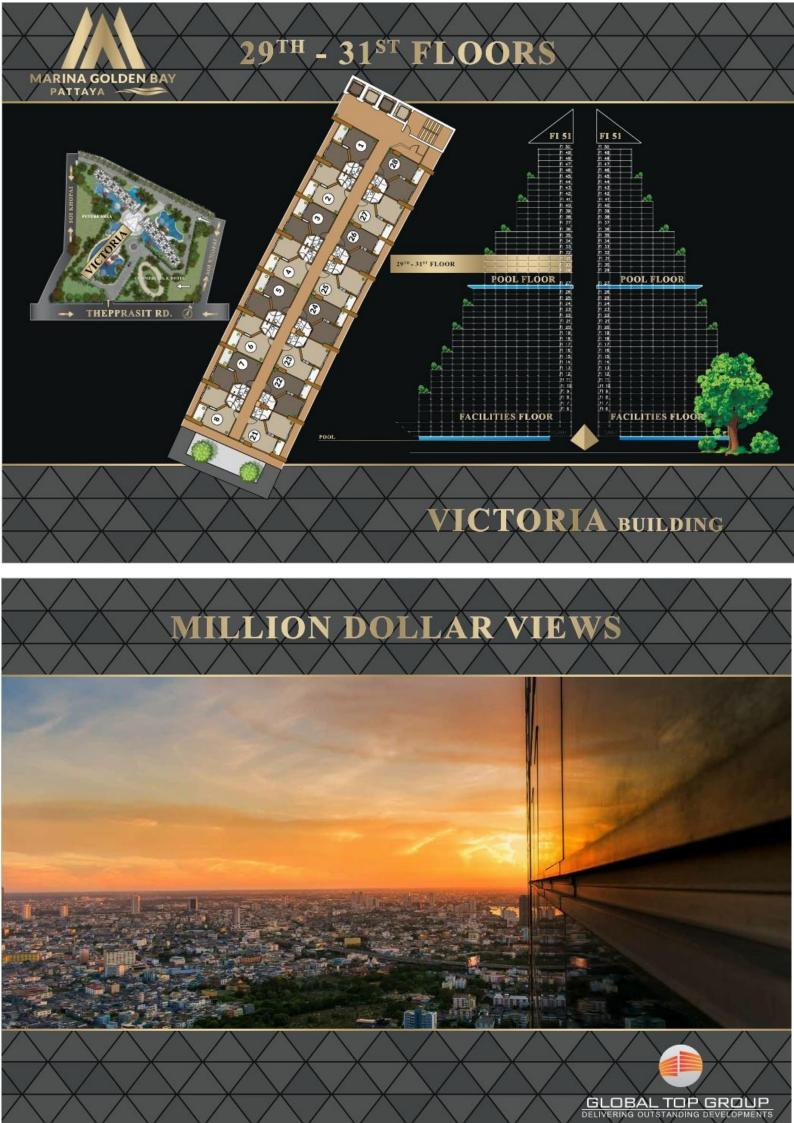

### MARINA GOLDEN BAY PATTAYA SHOWROOM

CAPRI SUITE STUDIO 20 SQM.

VENICE SUITE 1 BEDROOM 29 SQM.

VARNA SUITE 1 BEDROOM CORNER 36 SQM.

MARBEL SUITE 2 BEDROOM 57 SQM.

VICTORIA BUILDING

## GREAT/VIEWS

GLOBAL TOP GROUP