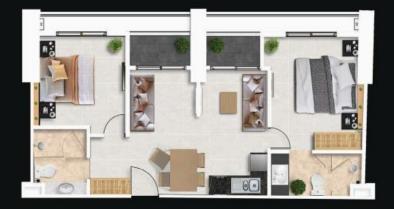

### MARINA GOLDEN BAY PATTAYA SHOWROOM

CAPRI SUITE STUDIO 20 SQM.

VENICE SUITE 1 BEDROOM 29 SQM.

VARNA SUITE 1 BEDROOM CORNER 36 SQM.

MARBEL SUITE 2 BEDROOM 57 SQM.

VICTORIA BUILDING