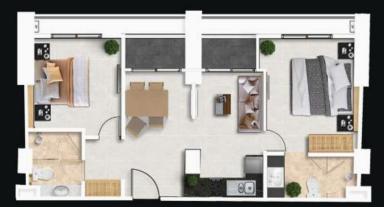

### MARINA GOLDEN BAY PATTAYA SHOWROOM

CAPRI SUITE STUDIO 20 SQM.

VENICE SUITE 1 BEDROOM 29 SQM.

VARNA SUITE 1 BEDROOM CORNER 36 SQM.

MARBEL SUITE 2 BEDROOM 57 SQM.

VICTORIA BUILDING