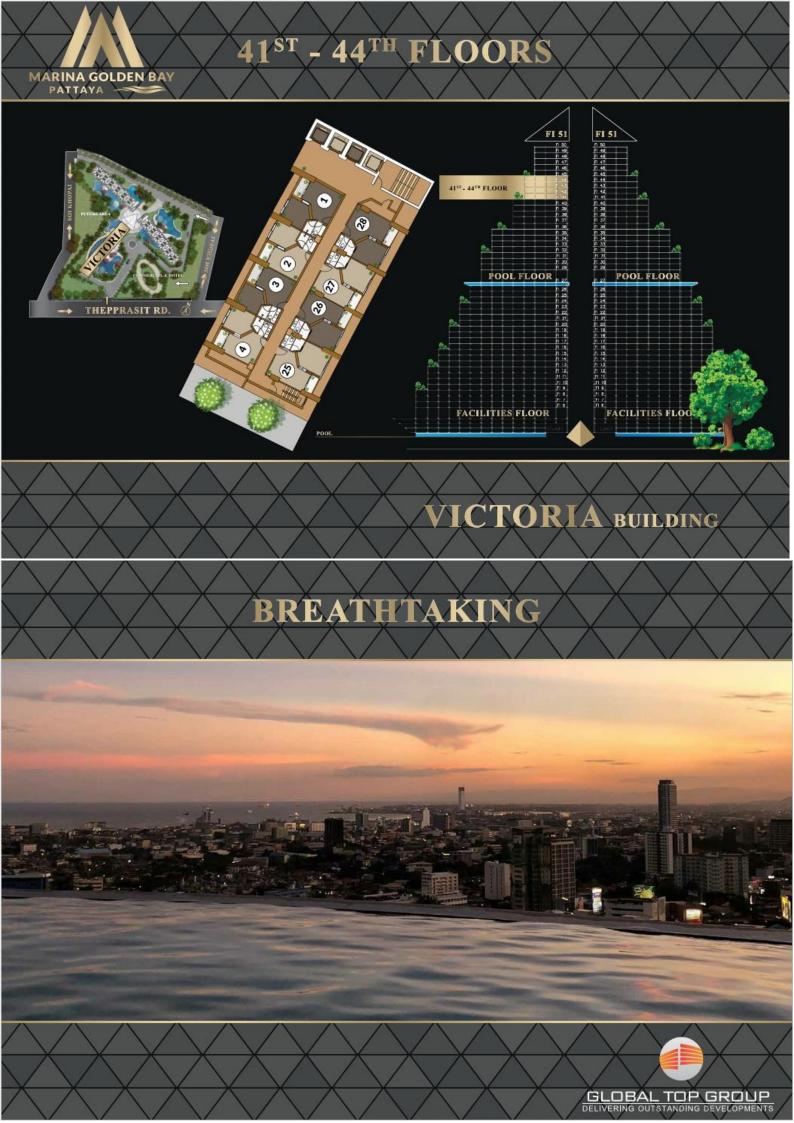

| LOCATION:         | Central Pattaya. 3 minutes from Sukhumvit, 5 minutes<br>from Central Festival                                                                                                                                           |                                                                                                                                                                                                                                                                                                                                                                                                          |
|-------------------|-------------------------------------------------------------------------------------------------------------------------------------------------------------------------------------------------------------------------|----------------------------------------------------------------------------------------------------------------------------------------------------------------------------------------------------------------------------------------------------------------------------------------------------------------------------------------------------------------------------------------------------------|
| LAND AREA:        | 14.5 Rai or 23,200 Sq.m.                                                                                                                                                                                                |                                                                                                                                                                                                                                                                                                                                                                                                          |
| STRUCTURE:        | <ul> <li>3 High-Rise Buildings*, 51 stories and 4 elevators each</li> <li>- Victoria Tower</li> <li>- Geneva Tower</li> <li>- Elya Tower</li> <li>* Each building will have private facilities and amenities</li> </ul> |                                                                                                                                                                                                                                                                                                                                                                                                          |
| UNIT TYPES:       | Studio<br>One Bedroom<br>Two Bedroom                                                                                                                                                                                    |                                                                                                                                                                                                                                                                                                                                                                                                          |
| <b>AMENITIES:</b> | 9 Sky Garden I<br>Ground Floor<br>4 <sup>th</sup> Floor<br>27 <sup>th</sup> Floor<br>51 <sup>st</sup> Floor                                                                                                             | <ul> <li>ared parking, CCTV throughout</li> <li>Balconies per Tower</li> <li>Garden, Swimming Pools, Waterpark, Kids Club<br/>and Playground</li> <li>Steam, Sauna, Fitness Rooms and a Cafe</li> <li>Infinity Edge Swimming Pool, Cafe and Deck</li> <li>Sky Restaurant/Bar and Lounge</li> <li>Luxury Hotel, Shopping Mall, Café, Massage</li> <li>Parlor, Convenience Store and Laundromat</li> </ul> |

### MARINA GOLDEN BAY PATTAYA SHOWROOM

CAPRI SUITE STUDIO 20 SQM.

VENICE SUITE 1 BEDROOM 29 SQM.

VARNA SUITE 1 BEDROOM CORNER 36 SQM.

MARBEL SUITE 2 BEDROOM 57 SQM.

VICTORIA BUILDING