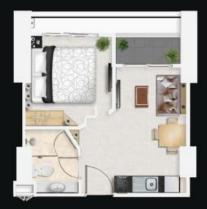

### MARINA GOLDEN BAY PATTAYA SHOWROOM

CAPRI SUITE STUDIO 20 SQM.

VENICE SUITE 1 BEDROOM 29 SQM.

VARNA SUITE 1 BEDROOM CORNER 36 SQM.

MARBEL SUITE 2 BEDROOM 57 SQM.

VICTORIA BUILDING