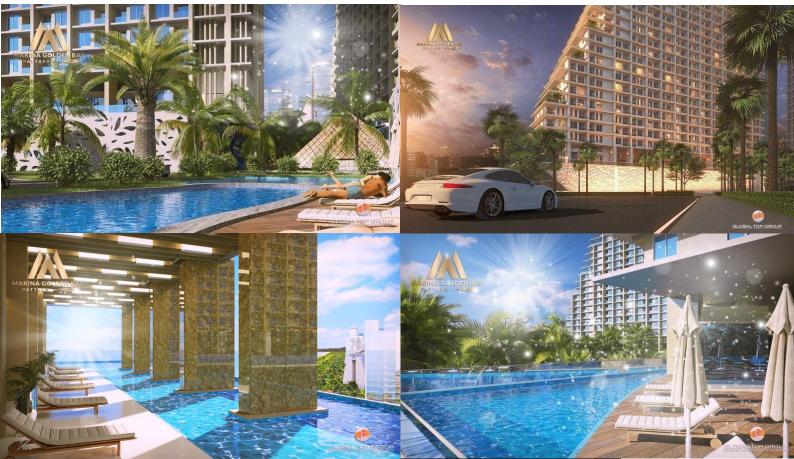

### MARINA GOLDEN BAY CENTRAL PATTAYA

#### THE NEW LANDMARK IN CENTRAL PATTAYA

- Infinity pool with impressive panoramic view
- Exquisite dining experience at the sky restaurant
- Rejuvenate your spirit in the state -of-the art amenities
- Shopping mall complex and fully serviced luxury hotel
- Life Live in the life of luxury

| LOCATION:         | Central Pattaya. 3 minutes from Sukhumvit, 5 minutes<br>from Central Festival                                                                                                                                           |                                                                                                                                                                                                                                                                                                                                                                                                          |
|-------------------|-------------------------------------------------------------------------------------------------------------------------------------------------------------------------------------------------------------------------|----------------------------------------------------------------------------------------------------------------------------------------------------------------------------------------------------------------------------------------------------------------------------------------------------------------------------------------------------------------------------------------------------------|
| LAND AREA:        | 14.5 Rai or 23,200 Sq.m.                                                                                                                                                                                                |                                                                                                                                                                                                                                                                                                                                                                                                          |
| STRUCTURE:        | <ul> <li>3 High-Rise Buildings*, 51 stories and 4 elevators each</li> <li>- Victoria Tower</li> <li>- Geneva Tower</li> <li>- Elya Tower</li> <li>* Each building will have private facilities and amenities</li> </ul> |                                                                                                                                                                                                                                                                                                                                                                                                          |
| UNIT TYPES:       | Studio<br>One Bedroom<br>Two Bedroom                                                                                                                                                                                    |                                                                                                                                                                                                                                                                                                                                                                                                          |
| <b>AMENITIES:</b> | 9 Sky Garden I<br>Ground Floor<br>4 <sup>th</sup> Floor<br>27 <sup>th</sup> Floor<br>51 <sup>st</sup> Floor                                                                                                             | <ul> <li>ared parking, CCTV throughout</li> <li>Balconies per Tower</li> <li>Garden, Swimming Pools, Waterpark, Kids Club<br/>and Playground</li> <li>Steam, Sauna, Fitness Rooms and a Cafe</li> <li>Infinity Edge Swimming Pool, Cafe and Deck</li> <li>Sky Restaurant/Bar and Lounge</li> <li>Luxury Hotel, Shopping Mall, Café, Massage</li> <li>Parlor, Convenience Store and Laundromat</li> </ul> |