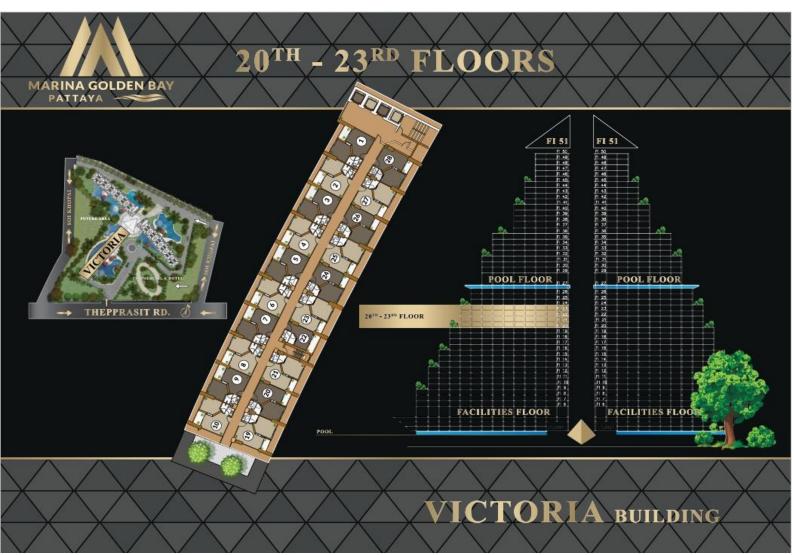

### MARINA GOLDEN BAY PATTAYA SHOWROOM

CAPRI SUITE STUDIO 20 SQM.

VENICE SUITE 1 BEDROOM 29 SQM.

VARNA SUITE 1 BEDROOM CORNER 36 SQM.

MARBEL SUITE 2 BEDROOM 57 SQM.

VICTORIA BUILDING