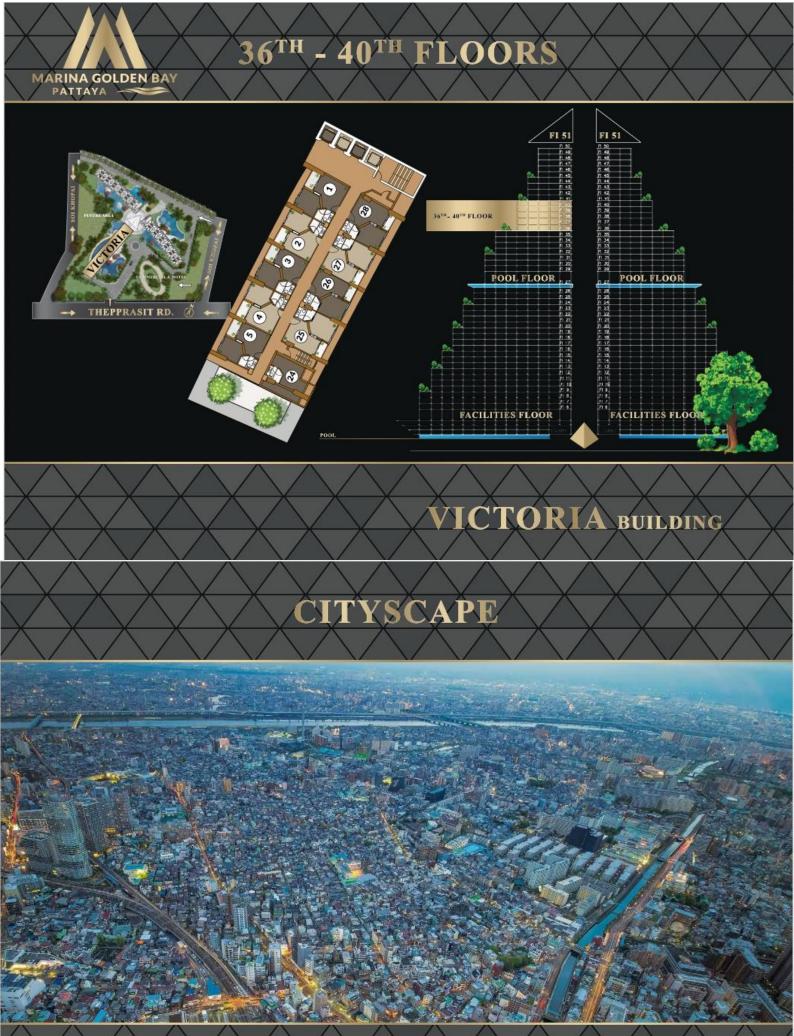

| LOCATION:         | Central Pattaya. 3 minutes from Sukhumvit, 5 minutes<br>from Central Festival                                                                                                                                           |                                                                                                                                                                                                                                                                                                                                                                                                          |
|-------------------|-------------------------------------------------------------------------------------------------------------------------------------------------------------------------------------------------------------------------|----------------------------------------------------------------------------------------------------------------------------------------------------------------------------------------------------------------------------------------------------------------------------------------------------------------------------------------------------------------------------------------------------------|
| LAND AREA:        | 14.5 Rai or 23,200 Sq.m.                                                                                                                                                                                                |                                                                                                                                                                                                                                                                                                                                                                                                          |
| STRUCTURE:        | <ul> <li>3 High-Rise Buildings*, 51 stories and 4 elevators each</li> <li>- Victoria Tower</li> <li>- Geneva Tower</li> <li>- Elya Tower</li> <li>* Each building will have private facilities and amenities</li> </ul> |                                                                                                                                                                                                                                                                                                                                                                                                          |
| UNIT TYPES:       | Studio<br>One Bedroom<br>Two Bedroom                                                                                                                                                                                    |                                                                                                                                                                                                                                                                                                                                                                                                          |
| <b>AMENITIES:</b> | 9 Sky Garden I<br>Ground Floor<br>4 <sup>th</sup> Floor<br>27 <sup>th</sup> Floor<br>51 <sup>st</sup> Floor                                                                                                             | <ul> <li>ared parking, CCTV throughout</li> <li>Balconies per Tower</li> <li>Garden, Swimming Pools, Waterpark, Kids Club<br/>and Playground</li> <li>Steam, Sauna, Fitness Rooms and a Cafe</li> <li>Infinity Edge Swimming Pool, Cafe and Deck</li> <li>Sky Restaurant/Bar and Lounge</li> <li>Luxury Hotel, Shopping Mall, Café, Massage</li> <li>Parlor, Convenience Store and Laundromat</li> </ul> |

### MARINA GOLDEN BAY PATTAYA SHOWROOM

CAPRI SUITE STUDIO 20 SQM.

VENICE SUITE 1 BEDROOM 29 SQM.

VARNA SUITE 1 BEDROOM CORNER 36 SQM.

MARBEL SUITE 2 BEDROOM 57 SQM.

VICTORIA BUILDING